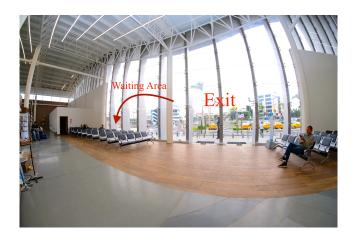

## Meeting instructions

Please take the shuttle, to the Ship's Terminal, once at the terminal, go to the exit, our representative will meet you at the waiting area in the terminal, your name should be on our list.